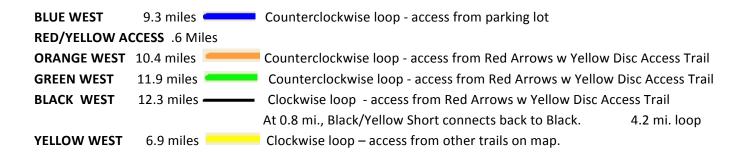

## LEGEND AND SUMMARY OF BILTMORE EQUESTRIAN CENTER WEST RANGE TRAILS From West Range Parking Lot

West Range Trails are loops starting from the bridge over the French Broad River below Antler Hill that are accessed by the BLACK ACCESS Trail that connects the Day Trailer Parking area to the bridge. Mileages for loops are from bridge. Connector trails provide short cuts for those desiring shorter loops. Mileages differ minimally when from the West Range Parking Lot per se (on Alta Vista).